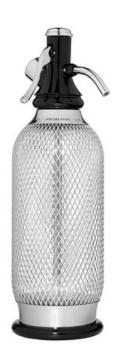

## 69069 CLASSIC SODA MAKER

The evolution of the Soda SLL siphon is called Classic Soda and responds to the same basic principle of use as traditional carbonated water siphons, but with a classic design, combining maximum performance with reliability and total sanitary guarantees.

## Technical data

- Bottle made of PEN, much better than PET because have more durability and glass appearance
- Improved fixation and internal tube made of PTFE (Teflon)
- Improved dispenser to avoid dripping
- Handcrafted product with high-quality stainless steel
- Wide diameter measuring tube
- Maximum capacity: 1 Lt