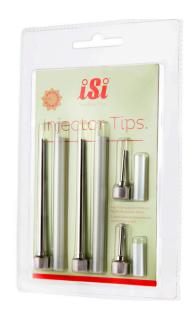

## INJECTOR NEEDLES SET

## 69068 INJECTOR NEEDLES SET

ISi needle nozzles are ideal for decorating, filling food, for liquid injections, as well as for marinating, chopping and pickling.

They can be combined with the Gourmet Whip, the Thermo Whip and the Cream Profi Whip. The nozzles are 100% stainless steel and dishwasher safe.

## **Technical Data**

iSi Injector Tips are ideal for:

- Decoration
- · Stuffing food
- Liquid injections
- Marinating, injecting and basting
- Frying and cooking in fat, water and calcium bath
- The iSi Injector Tips are made from 100% stainless steel and they are dishwasher safe