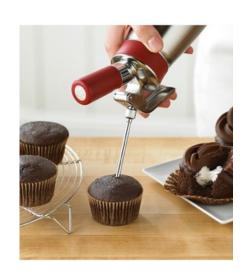

## 69068 INJECTOR NEEDLES SET

ISi needle nozzles are ideal for decorating, filling food, for liquid injections, as well as for marinating, chopping and pickling.

They can be combined with the Gourmet Whip, the Thermo Whip and the Cream Profi Whip. The nozzles are 100% stainless steel and dishwasher safe.

## **Technical Data**

iSi Injector Tips are ideal for:

- Decoration
- · Stuffing food
- Liquid injections
- Marinating, injecting and basting
- Frying and cooking in fat, water and calcium bath
- The iSi Injector Tips are made from 100% stainless steel and they are dishwasher safe