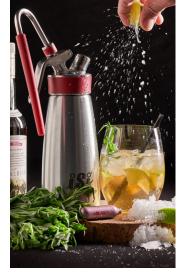

## 69065 RAPID INFUSION

ICC

Rapid Infusion enables a liquid to be infused with different flavors in the shortest possible time. First, combine aromatic solids (e.g. herbs, spices, fruit) and a liquid (e.g. alcohol, oil, water, vinegar) in the iSi Whipper. By applying pressure into the iSi Whipper using an iSi cream charger, the flavor of the solids becomes infused into the liquid, which develops a unique taste.

By using iSi Rapid Infusion accessories for Rapid Infusion applications with the iSi Gourmet Whip or iSi Thermo Whip, you can easily reduce the pressure and collect the escaping foam or liquid in a container.